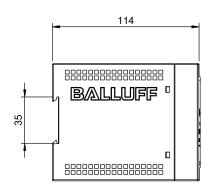

## **Functional safety**

MTTF (40 °C) 73 a

Material

Housing material Plastic

Mechanical data

40.5 x 90 x 114 mm Dimension

Weight 0.27 kg