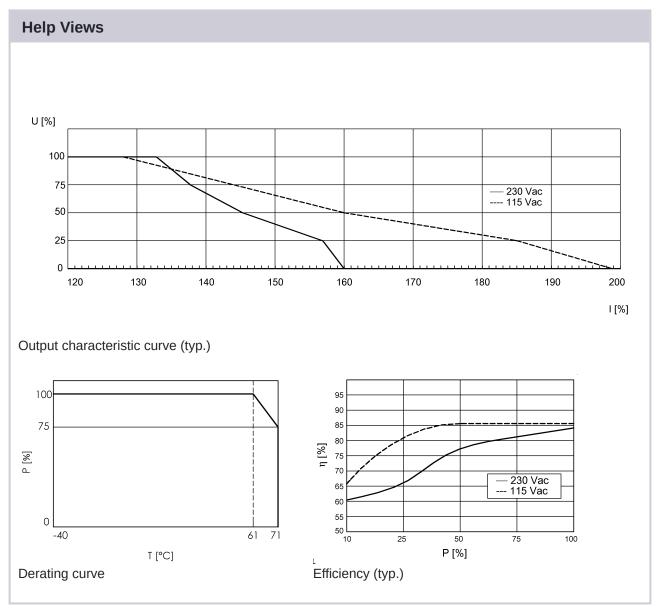

#### Electrical data

Derating -2.5 %/°C > +61 °C

DC LOW Display DC ON

Efficiency typ. 84 % Input fuse T 2 A

Input voltage 85...264 V AC 90...375 V DC

Input/output insulation voltage 3000 V AC ≥ 100 MOhm Isolation resistance

Output capacity max. 30 W Output voltage 12 VDC Output voltage, tolerance +1 % Protection class

Rated output current 2.5 A Residual ripple max. 50 mV Setting range 11...14 V DC Settling time 2 ms Switching frequency 100000 Hz Turn-on time max. 1 s

## **Environmental conditions**

Ambient temperature -40...70 °C

**Contamination scale** 2

Cooling Free convection

IP rating IP20 Over temperature protected

Relative humidity 20...95 %, non-condensing

-40...85 °C Storage temperature Temperature coefficient max. ±0.03 %/K