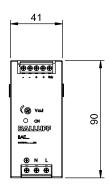

## **Functional safety**

MTTF (40 °C) 73 a

Material

Housing material Plastic

Mechanical data

40.5 x 90 x 114 mm Dimension

Weight 0.27 kg