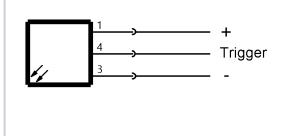

|
| Current draw max.             | 416 mA                        | Light type                       | LED, red light                     |
| Rated operating voltage Ue DC | 24 V                          | Wave length                      | 617 nm                             |
|                               |                               |                                  |                                    |

#### Remarks

Install the device so that no direct view of the light source is possible even during operation.

Overheating protection, shutdown at 65° C

For additional information, refer to user's guide.

Order accessories separately.

#### Internet

# Lighting for Vision Systems BAE LX-VS-DR090 Order Code: BAE00AM



# **Connector Drawings**



## Wiring Diagrams



### Warning Symbols



LED light- DO NOT LOOK INTO THE BEAM!

LED group per IEC 62471

Note: for IR radiation and in Boost mode,

use suitable shielding or eye protection.