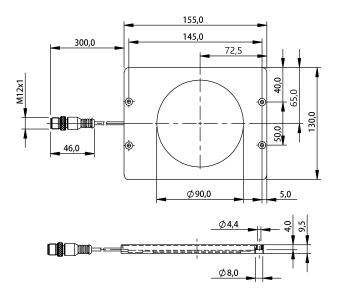

#### **Basic features**

| Approval/Conformity           | CE<br>UKCA                    | Ambient temperature<br>IP rating | -1055 °C<br>IP40                   |
|-------------------------------|-------------------------------|----------------------------------|------------------------------------|
|                               | WEEE                          |                                  |                                    |
| Operating mode                | Normal (continuous operation) | Interface                        |                                    |
| Scope of delivery             | Dark field light              |                                  |                                    |
| Use                           | for Vision sensor BVS         | Digital inputs                   | Trigger                            |
| Version                       | Dark field light              |                                  |                                    |
|                               |                               | Material                         |                                    |
| Display/Operation             |                               | Housing material                 | Aluminium, anodized, black<br>PMMA |
| Adjuster                      | no                            | Surface protection               | anodized, black                    |
| Electrical connection         |                               | Mechanical data                  |                                    |
| Cable length L                | 0.3 m                         | Mechanical uala                  |                                    |
| Conductor cross-section       | 0.34 mm <sup>2</sup>          | Dimension                        | 130 x 9.5 x 155 mm                 |
| Connection                    | M12x1-Male, 4-pin, A-coded    | Mounting part                    | Threads                            |
| Connection type               | Cable with connector, 0.3 m   |                                  |                                    |
| Number of conductors          | 4                             | Optical features                 |                                    |
| Polarity reversal protected   | yes                           | Illumination area                | Ø 90 mm                            |
|                               |                               | Illuminence (0.1 m)              | 2250 Lux                           |
| Electrical data               |                               | LED group per IEC 62471          | Exempt Group                       |
| Current draw max.             | 416 mA                        | Light type                       | LED, red light                     |
| Rated operating voltage Ue DC | 24 V                          | Wave length                      | 617 nm                             |
|                               |                               |                                  |                                    |

#### Remarks

Install the device so that no direct view of the light source is possible even during operation.

Overheating protection, shutdown at 65° C

For additional information, refer to user's guide.

Order accessories separately.