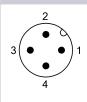

Exempt Group                       |
| Current draw max.             | 416 mA                        | Light type                       | LED, red light                     |
| Rated operating voltage Ue DC | 24 V                          | Wave length                      | 617 nm                             |
|                               |                               |                                  |                                    |

#### Remarks

Install the device so that no direct view of the light source is possible even during operation.

Overheating protection, shutdown at 65° C

For additional information, refer to user's guide.

Order accessories separately.

#### Internet

# Lighting for Vision Systems BAE LX-VS-DR090 Order Code: BAE00AM



# **Connector Drawings**



## Wiring Diagrams



### Warning Symbols



LED light- DO NOT LOOK INTO THE BEAM!

LED group per IEC 62471

Note: for IR radiation and in Boost mode,

use suitable shielding or eye protection.